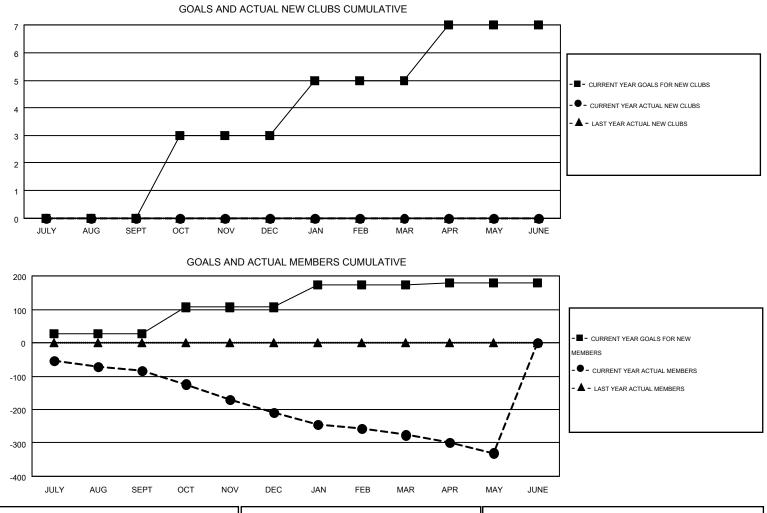

## GMT: HARVEY WHITLEY

|               |                  | Clubs             |                  |                  | Members               |                    |                                        |                    |                  |
|---------------|------------------|-------------------|------------------|------------------|-----------------------|--------------------|----------------------------------------|--------------------|------------------|
|               | RESU             | LTS FOR 2015-2016 |                  |                  | RESULTS FOR 2015-2016 |                    |                                        |                    |                  |
| QUARTER       | NEW CLUB<br>GOAL | NEW CLUBS         | DROPPED<br>CLUBS | NET<br>GAIN/LOSS | QUARTER               | NEW MEMBER<br>GOAL | CHARTER AND<br>NEW<br>MEMBERS<br>ADDED | DROPPED<br>MEMBERS | NET<br>GAIN/LOSS |
| JULY/AUG/SEPT | 0                | 0                 | 6                | -6               | JULY/AUG/SEPT         | 28                 | 116                                    | 200                | -84              |
| OCT/NOV/DEC   | 3                | 0                 | 3                | -3               | OCT/NOV/DEC           | 78                 | 108                                    | 233                | -125             |
| JAN/FEB/MAR   | 2                | 0                 | 2                | -2               | JAN/FEB/MAR           | 66                 | 150                                    | 217                | -67              |
| APR/MAY/JUNE  | 2                | 0                 | 1                | -1               | APR/MAY/JUNE          | 6                  | 102                                    | 156                | -54              |